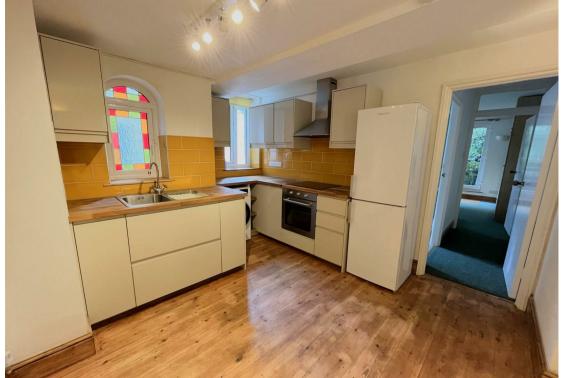

### Eversfield Place, St. Leonards-On-Sea, TN37 6BY

A light and spacious STUDIO apartment set on the hall floor of this Victoria style seafront building.

Accommodation comprises large well equipped kitchen including integrated oven, washing machine and fridge freezer. The living area / bedroom is a spacious room set to the rear of the building with built in storage and doors leading to the rear tiered garden area. The shower room has a modern finish with a walk in shower, WC and basin.

#### Please Note:

There is a minimum term length of 12 months.

An annual household income of £23,850 will be required for the affordability of this property.

**Kitchen / Hallway** 25'4" x 12'1" (7.74m x 3.7m)