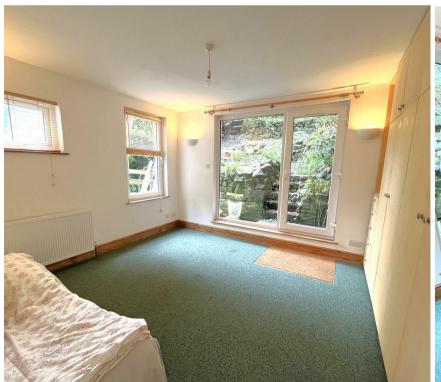

### Eversfield Place, St. Leonards-On-Sea, TN37 6BY

A light and spacious STUDIO apartment set on the hall floor of this Victoria style seafront building.

Accommodation comprises large well equipped kitchen including integrated oven, washing machine and fridge freezer. The living area / bedroom is a spacious room set to the rear of the building with built in storage and doors leading to the rear tiered garden area. The shower room has a modern finish with a walk in shower, WC and basin.

Living Room / Bedroom 12'5" x 12'5" (3.81m x 3.81m )

**Shower Room** 9'5" x 7'6" (2.89m x 2.29m)

Inner Hallway 7'6" x 2'11" (2.3m x 0.89m)

Council Tax Band A - £1,624.98 per annum