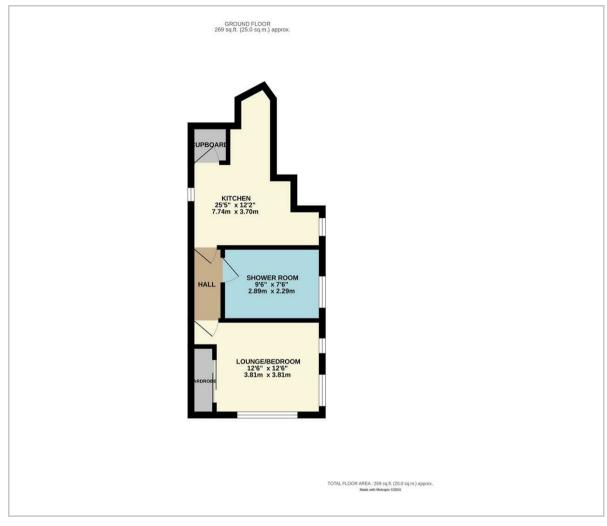

## Floor Plan

#### Please Note:

There is a minimum term length of 12 months.

An annual household income of £23,850 will be required for the affordability of this property.

**Kitchen / Hallway** 25'4" x 12'1" (7.74m x 3.7m)

Living Room / Bedroom 12'5" x 12'5" (3.81m x 3.81m )

**Shower Room** 9'5" x 7'6" (2.89m x 2.29m)

Inner Hallway 7'6" x 2'11" (2.3m x 0.89m)

Council Tax Band A - £1,624.98 per annum