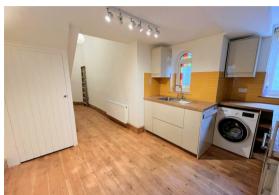

### Eversfield Place, St. Leonards-On-Sea, TN37 6BY

A light and spacious STUDIO apartment set on the hall floor of this Victoria style seafront building.

Accommodation comprises large well equipped kitchen including integrated oven, washing machine and fridge freezer. The living area / bedroom is a spacious room set to the rear of the building with built in storage and doors leading to the rear tiered garden area. The shower room has a modern finish with a walk in shower, WC and basin.

#### Please Note:

There is a minimum term length of 12 months.

An annual household income of £23,850 will be required for the affordability of this property.

**Kitchen / Hallway** 25'4" x 12'1" (7.74m x 3.7m)