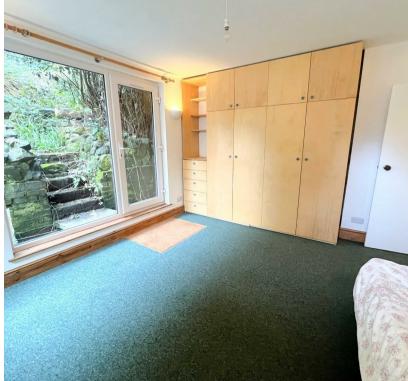

### Eversfield Place, St. Leonards-On-Sea, TN37 6BY

A light and spacious STUDIO apartment set on the hall floor of this Victoria style seafront building.

Accommodation comprises large well equipped kitchen including integrated oven, washing machine and fridge freezer. The living area / bedroom is a spacious room set to the rear of the building with built in storage and doors leading to the rear tiered garden area. The shower room has a modern finish with a walk in shower, WC and basin.

Living Room / Bedroom 12'5" x 12'5" (3.81m x 3.81m )

**Shower Room** 9'5" x 7'6" (2.89m x 2.29m)

Inner Hallway 7'6" x 2'11" (2.3m x 0.89m)

Council Tax Band A - £1,624.98 per annum