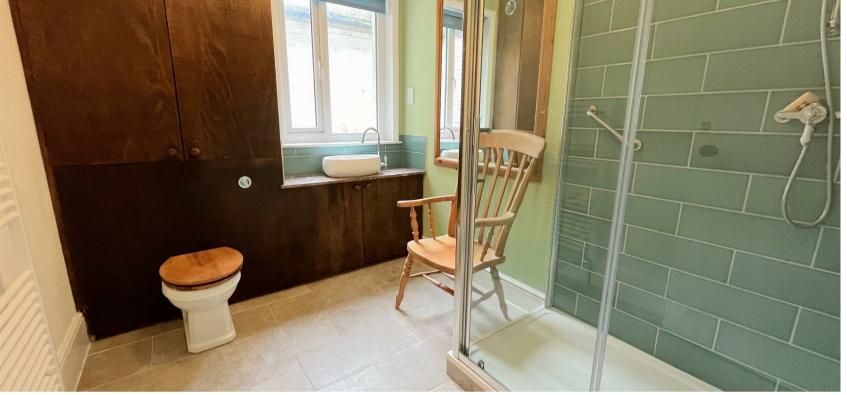

### Eversfield Place, St. Leonards-On-Sea, TN37 6BY

A light and spacious STUDIO apartment set on the hall floor of this Victoria style seafront building.

Accommodation comprises large well equipped kitchen including integrated oven, washing machine and fridge freezer. The living area / bedroom is a spacious room set to the rear of the building with built in storage and doors leading to the rear tiered garden area. The shower room has a modern finish with a walk in shower, WC and basin.

Living Room / Bedroom 12'5" x 12'5" (3.81m x 3.81m )

**Shower Room** 9'5" x 7'6" (2.89m x 2.29m)

Inner Hallway 7'6" x 2'11" (2.3m x 0.89m)

Council Tax Band A - £1,624.98 per annum