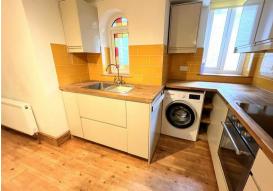

### Eversfield Place, St. Leonards-On-Sea, TN37 6BY

A light and spacious STUDIO apartment set on the hall floor of this Victoria style seafront building.

Accommodation comprises large well equipped kitchen including integrated oven, washing machine and fridge freezer. The living area / bedroom is a spacious room set to the rear of the building with built in storage and doors leading to the rear tiered garden area. The shower room has a modern finish with a walk in shower, WC and basin.

#### Please Note:

There is a minimum term length of 12 months.

An annual household income of £23,850 will be required for the affordability of this property.

**Kitchen / Hallway** 25'4" x 12'1" (7.74m x 3.7m)