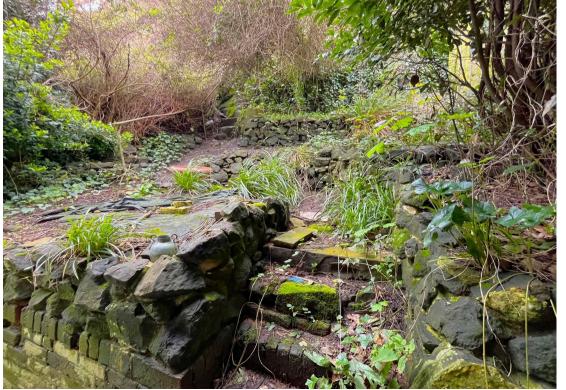

### Eversfield Place, St. Leonards-On-Sea, TN37 6BY

A light and spacious STUDIO apartment set on the hall floor of this Victoria style seafront building.

Accommodation comprises large well equipped kitchen including integrated oven, washing machine and fridge freezer. The living area / bedroom is a spacious room set to the rear of the building with built in storage and doors leading to the rear tiered garden area. The shower room has a modern finish with a walk in shower, WC and basin.