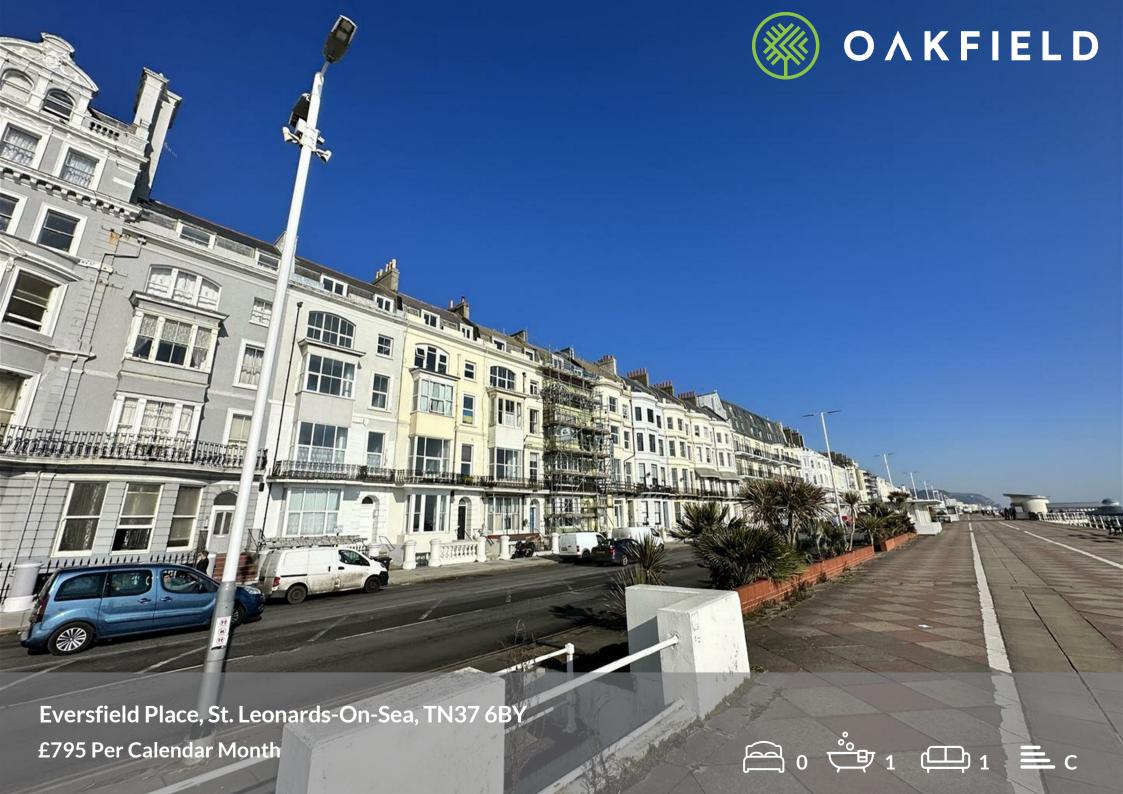

### Eversfield Place, St. Leonards-On-Sea, TN37 6BY

A light and spacious STUDIO apartment set on the hall floor of this Victoria style seafront building.

Accommodation comprises large well equipped kitchen including integrated oven, washing machine and fridge freezer. The living area / bedroom is a spacious room set to the rear of the building with built in storage and doors leading to the rear tiered garden area. The shower room has a modern finish with a walk in shower, WC and basin.

Situated near St. Leonards seafront, there is a vast array of amenities, shopping facilities, restaurants and bars as well as Warrior Square mainline station all located within easy reach.

Additional benefits include gas central heating, seafront location and permit parking.

#### Please Note:

There is a minimum term length of 12 months.

An annual household income of £23,850 will be required for the affordability of this property.

**Kitchen / Hallway** 25'4" x 12'1" (7.74m x 3.7m)

Living Room / Bedroom 12'5" x 12'5" (3.81m x 3.81m )

**Shower Room** 9'5" x 7'6" (2.89m x 2.29m)

Inner Hallway 7'6" x 2'11" (2.3m x 0.89m)

Council Tax Band A - £1,624.98 per annum